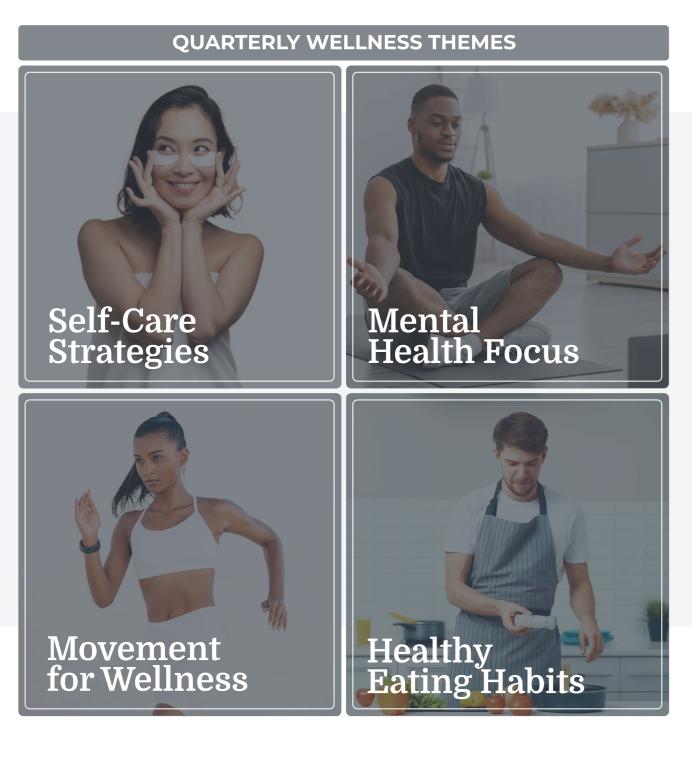

#### **12 LIVE WEBINARS**

A monthly deep dive into key wellness topics.

- **Expert-Led Sessions:** Presented by industry professionals with actionable insights.
- Quarterly Themes: Topics like self-care, mental health, movement, and nutrition.
- ✓ **Pre-planned:** Easy for employees to sign up in advance to plan out their year.