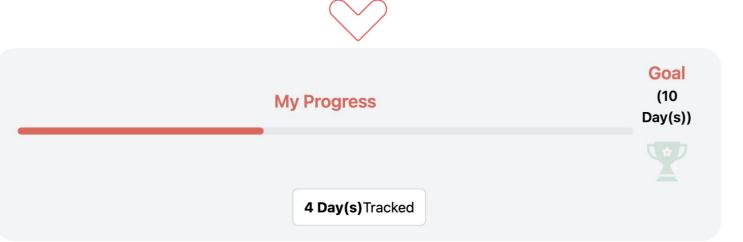

#### Tracking:

- Your SoHookd Platform is mobile responsive, allowing users to track their progress via phone or desktop.
- Recording progress is easy, users access the calendar and click on the day/s in which they met the challenge requirements.