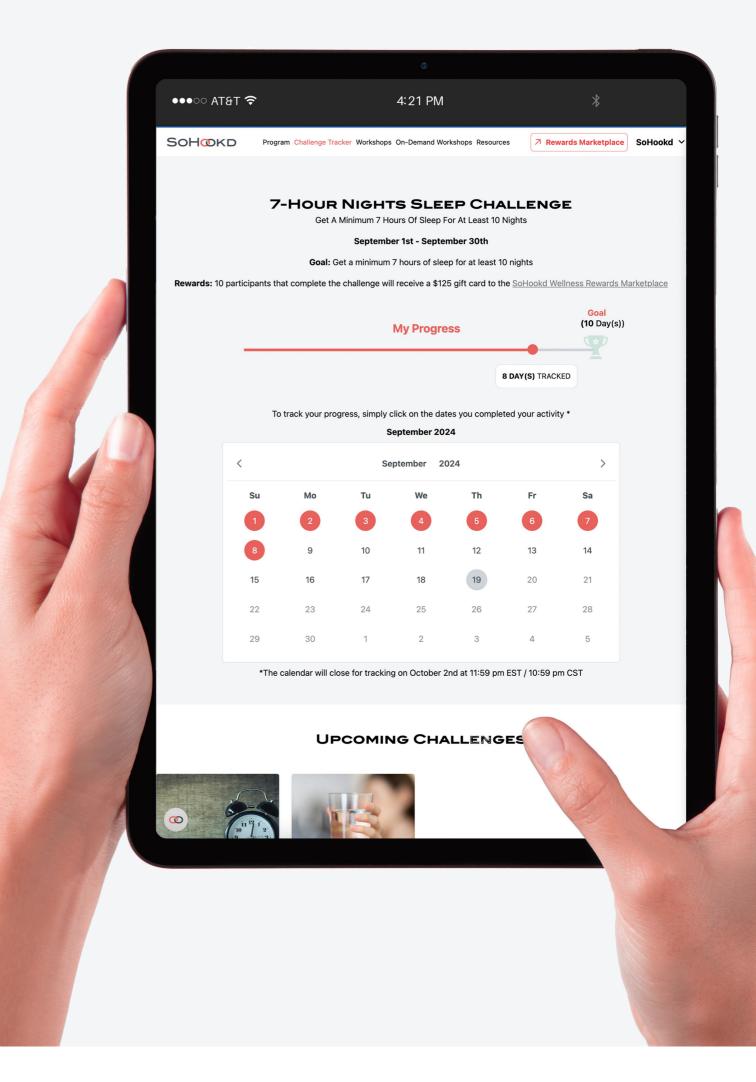

#### Tracking:

- Your SoHookd Platform is mobile responsive, allowing users to track their progress via phone or desktop.
- Recording progress is easy, users access the calendar and click on the day/s in which they met the challenge requirements.

## Reminders:

We know how important engagement is to our clients so we use email and SMS text messages to remind users about tracking their progress.

Users have the ability to unsubscribe from these messages if they wish.