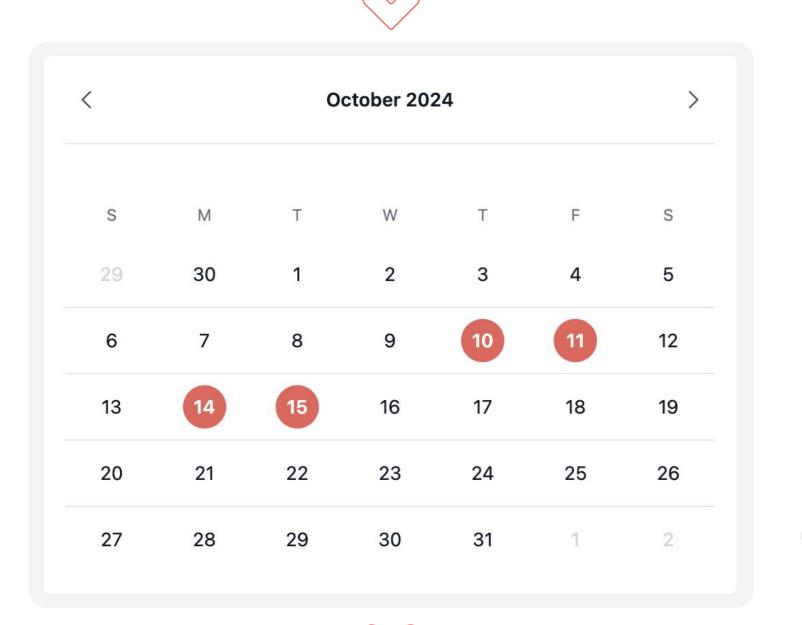

#### Tracking:

- Your SoHookd Platform is mobile responsive, allowing users to track their progress via phone or desktop.
- Recording progress is easy, users access the calendar and click on the day/s in which they met the challenge requirements.